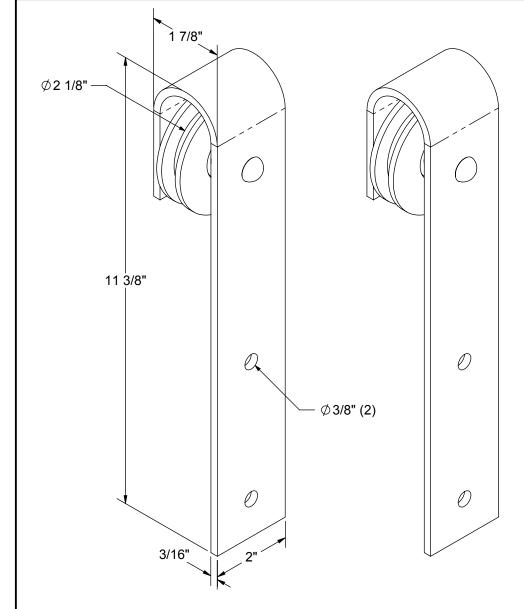

## HANGER, FLAT TRACK, STRAIGHT, (PAIR)

PART No. 0105.00201

**Application:** Hangers are used on the Flat Track bar for doors up to 1-3/4" thick.

Capacity: 400 lbs. (pair)

**Finish:** Hangers-Black Powder Coat 3/8" Hardware-Black Zinc

## **RICHARDS-WILCOX**

600 S. Lake St. Aurora, IL 60506 800-253-5668 ◆ (630) 897-6951 richardswilcox.com HANGER, FLAT TRACK, STRAIGHT, (PAIR)

Part No.: Date: Part No.: 2/27/2013

DESCRIPTION:

Part Weight: 5.76