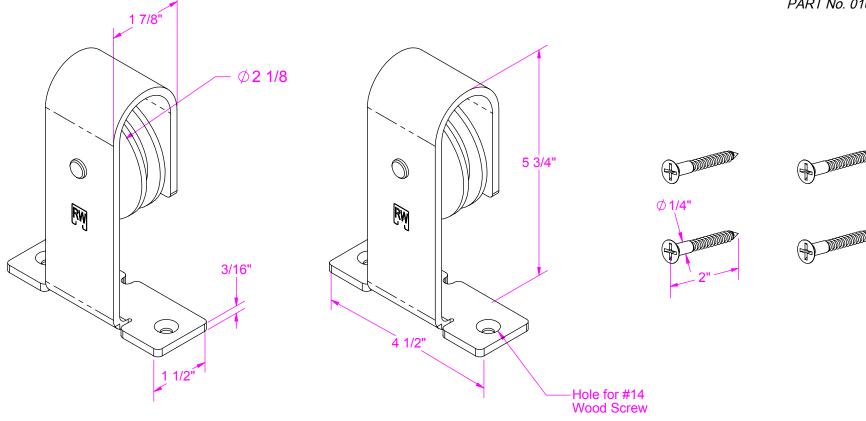

## HANGER, FLAT TRACK, TOP MOUNT, (PAIR) PART No. 0105.00301

**Application:** Hangers are used on the Flat Track bar for doors 1-3/4" thick.

Capacity: 200 lbs. (pair)

Finish: Hangers-Black Powder Coat #14 Wood Screws. Zinc Plated

## **RICHARDS-WILCOX**

600 S. Lake St. Aurora, IL 60506 800-253-5668 • (630) 897-6951 richardswilcox.com DESCRIPTION:
HANGER, FLAT TRACK, TOP MOUNT, (PAIR)

Part No.: 0105.00301

Date: 4/10/2013

Part Weight: 4.75 lbs Rev.: