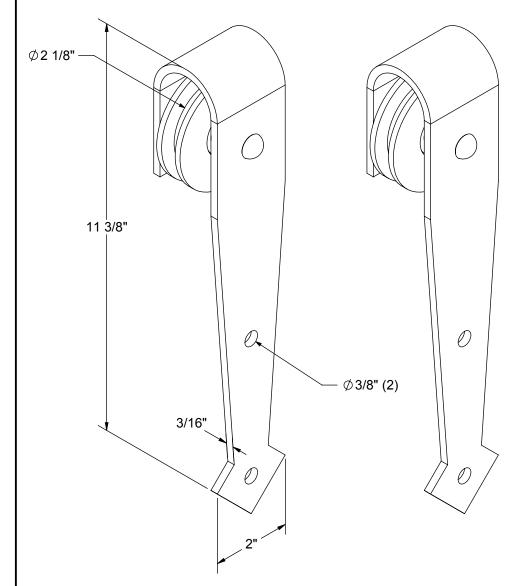

## HANGER, FLAT TRAK, DEC, ARROWHEAD (PAIR)

PART No. 0105.01201

**Application:** Hangers are used on the Flat Track bar for doors up to 1-3/4" thick.

Capacity: 400 lbs. (pair)

**Finish:** Hangers-Black Powder Coat 3/8" Hardware-Black Zinc

## RICHARDS-WILCOX

600 S. Lake St. Aurora, IL 60506 800-253-5668 ◆ (630) 897-6951 richardswilcox.com DESCRIPTION:
HANGER, FLAT TRAK, DEC, ARROWHEAD (PAIR)

Part No.: Date: Part Weight:

Part No.: 0105.01201